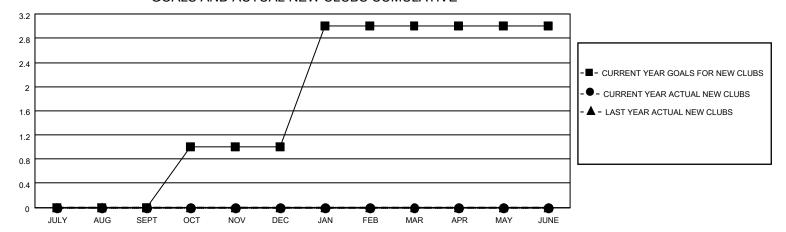

## GOALS AND ACTUAL NEW CLUBS CUMULATIVE

## MONTHLY MEMBERSHIP PROGRESS REPORT

LOCATION ONTARIO District A 12 Results as of: 3/31/2023

| Clubs RESULTS FOR 2022-2023 |   |   |   | Members RESULTS FOR 2022-2023 |    |    |    |
|-----------------------------|---|---|---|-------------------------------|----|----|----|
|                             |   |   |   |                               |    |    |    |
| JULY/AUG/SEPT               | 0 | 0 | 0 | JULY/AUG/SEPT                 | 15 | 16 | 14 |
| OCT/NOV/DEC                 | 1 | 0 | 0 | OCT/NOV/DEC                   | 20 | 42 | 35 |
| JAN/FEB/MAR                 | 2 | 0 | 0 | JAN/FEB/MAR                   | 25 | 54 | 21 |
| APR/MAY/JUNE                | 0 | 0 | 0 | APR/MAY/JUNE                  | 15 | 0  | 0  |