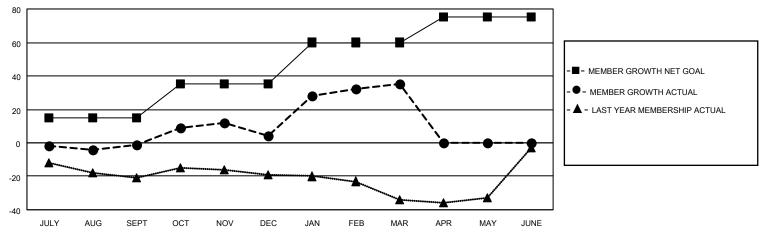

## GOALS AND ACTUAL MEMBERS CUMULATIVE

| DROPPED CLUBS: 0 |    | 30 CLUBS OF 46 ADDED 1 OR<br>MORE NEW MEMBERS | GENDER DISTRIBUTION                 |              |  |
|------------------|----|-----------------------------------------------|-------------------------------------|--------------|--|
|                  |    | WORE NEW MEMBERS                              | MALE                                | 616 (59.81%) |  |
|                  |    |                                               | FEMALE                              | 414 (40.19%) |  |
| DROPPED MEMBERS  |    |                                               | NON BINARY                          | 0 (0.00%)    |  |
|                  |    |                                               | PREFER NOT TO ANSWER                | 0 (0.00%)    |  |
| DECEASED         | 10 |                                               |                                     |              |  |
| CLUB CANCELLED   | 0  | CLICK HERE FOR CUMULATIVE                     | TOTAL FAMILY UNIT MEMBERS           | 216          |  |
| OTHER            | 60 | MEMBERSHIP DATA                               |                                     |              |  |
| TOTAL            | 70 |                                               | FAMILY MEMBERS PAYING HALF DUES 111 |              |  |
|                  |    |                                               |                                     |              |  |

## MONTHLY MEMBERSHIP PROGRESS REPORT

LOCATION ONTARIO District A 12 Results as of: 3/31/2023

| Clubs RESULTS FOR 2022-2023 |   |   |   | Members RESULTS FOR 2022-2023 |    |    |    |
|-----------------------------|---|---|---|-------------------------------|----|----|----|
|                             |   |   |   |                               |    |    |    |
| JULY/AUG/SEPT               | 0 | 0 | 0 | JULY/AUG/SEPT                 | 15 | 16 | 14 |
| OCT/NOV/DEC                 | 1 | 0 | 0 | OCT/NOV/DEC                   | 20 | 42 | 35 |
| JAN/FEB/MAR                 | 2 | 0 | 0 | JAN/FEB/MAR                   | 25 | 54 | 21 |
| APR/MAY/JUNE                | 0 | 0 | 0 | APR/MAY/JUNE                  | 15 | 0  | 0  |